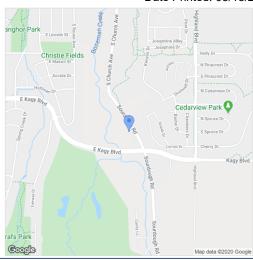

### **GENERAL INFORMATION**

Status: Active Subd/Complex: Other City: Bozeman Type: Vacant Land/Acreage # of Acres: 0.37 State: MT Asking Price: \$349,900 Price/Acre: 952,627.28 Zip: 59715 Address: tbd Sourdough Road Area: 1SM - Boz Main to Kagy County: Gallatin

South on Church St. from Downtown, Church St. becomes Sourdough Rd. Property is on right side of rd before Kagy. Directions:

LEWIS SUB, S18, T02 S, R06 E, LOT 4, ACRES 0.367, PLAT F-4 Legal:

PROPERTY DETAILS