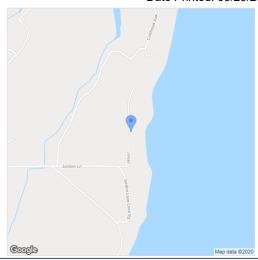

#### **GENERAL INFORMATION**

McAllister Status: Active Subd/Complex: Lake View City: Type: Vacant Land/Acreage # of Acres: 0.71 State: MT Asking Price: \$395,000 Price/Acre: 556,338.03 59740 Zip: Address: TBD Jordan Lane Area: 7M - Madison County County: Madison

**Directions:** South on Hwy 287 from Norris. Left on Jordan Lane. Curve left at waterfront. Legal: LAKE VIEW SUBD, S03, T05 S, R01 W, LOT 8, ACRES 0.705, PLAT 4/8