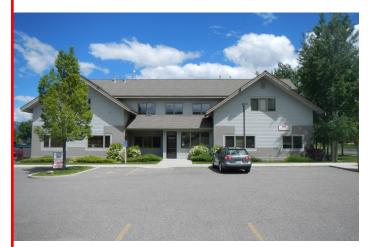

## For Lease 676 Ferguson Ave #7 Office Space Across From The Ridge Athletic Club

## For Lease Office Space

Clean Energy Efficient Office space on the second floor in Pinewood Business Center Across from The Ridge Athletic Club 3 Large Offices reception area 1285 Sqft Lots of file storage. Large server room, ready May 1 2019