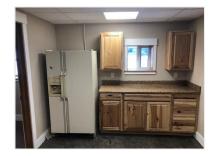

#### **GENERAL INFORMATION**

Status:ActiveLease Type:NNNTot SqFt Cost:Type:WarehouseUnit Sq Ft:5,500Monthly Cost:

**Asking Lse Amt:** \$3,667.00 **Rent/Terms:** \$3,667.00 **Lot Size:** 31,328 - SqFt

Price/Sq Ft: \$0.67 NNN/SF Year: 2.25

PROPERTY DETAILS

Office Sq Ft: 1,200 Zoning: M1 - Light Manufacturing

Warehouse Sq Ft: 4,300 Planning Jurisdiction: City

### Public Remarks

Great location for office/shop/ warehouse user in sought after North East Bozeman. Building is on a large lot located on the edge of the Histori Mixed Use Zoning District and near the new Story Mill Park. Approximately 5500sf total main floor space with large paved parking area and bonus gravel area for parking or storage.