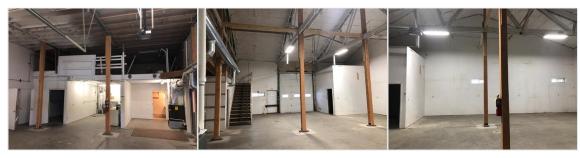

PROPERTY DETAILS

Office Sq Ft: 1,200 Zoning: M1 - Light Manufacturing

Warehouse Sq Ft: 4,300 Planning Jurisdiction: City

# Floors: 1 Flood Plain:

Elevator: No Currently Occupied: Yes Parcel Tax ID#: RGH27830 3 Phase Elec Svc:

**Possible Uses:** Industrial – Flex Space, Industrial – Manufacturing, Industrial – Warehouse, Office – Office Space

FEATURES

Tenants Pay: Parking, Electric, Garbage, Gas, Insurance, Lawn Ceiling Height: Varied Heights

Care, Maintenance, Sewer, Taxes, Water

Landlord Pays: Parking: Common, Garage, Paved

Heating: Natural Gas Utility Services: City Sewer, City Water, Natural Gas

### Public Remarks

Great location for office/shop/ warehouse user in sought after North East Bozeman. Building is on a large lot located on the edge of the Histori Mixed Use Zoning District and near the new Story Mill Park. Approximately 5500sf total main floor space with large paved parking area and bonus gravel area for parking or storage.