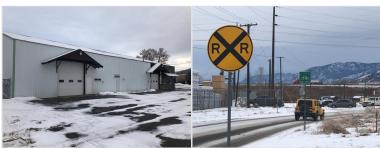

Address: 902 N Wallace Avenue

City: Bozeman Area: 1NE - Boz N of Main/E of 19th

State: MT Zip: 59715 County: Gallatin

**Directions:** NE corner of Wallace and Tamarack

**Legal:** NORTHERN PACIFIC ADD, S06, T02 S, R06 E, BLOCK 103, LOT 1-4 & - 8-13

### Public Remarks

Great location for office/shop/ warehouse user in sought after North East Bozeman. Building is on a large lot located on the edge of the Histori Mixed Use Zoning District and near the new Story Mill Park. Approximately 5500sf total main floor space with large paved parking area and bonus gravel area for parking or storage.