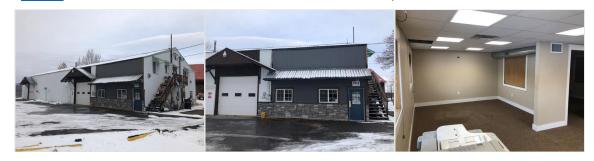

### Public Remarks

Great location for office/shop/ warehouse user in sought after North East Bozeman. Building is on a large lot located on the edge of the Histori Mixed Use Zoning District and near the new Story Mill Park. Approximately 5500sf total main floor space with large paved parking area and bonus gravel area for parking or storage.