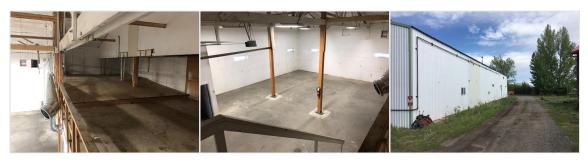

Address: 902 N Wallace Avenue

City: Bozeman Area: 1NE - Boz N of Main/E of 19th

State: MT Zip: 59715 County: Gallatin

**Directions:** NE corner of Wallace and Tamarack

**Legal:** NORTHERN PACIFIC ADD, S06, T02 S, R06 E, BLOCK 103, LOT 1-4 & - 8-13

PROPERTY DETAILS

Office Sq Ft: 1,200 Zoning: M1 - Light Manufacturing

Warehouse Sq Ft: 4,300 Planning Jurisdiction: City

### Public Remarks

Great location for office/shop/ warehouse user in sought after North East Bozeman. Building is on a large lot located on the edge of the Histori Mixed Use Zoning District and near the new Story Mill Park. Approximately 5500sf total main floor space with large paved parking area and bonus gravel area for parking or storage.