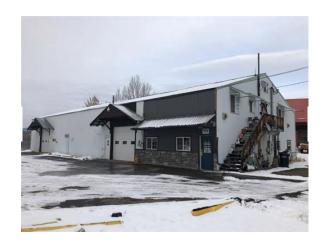

Address: 902 N Wallace Avenue

City: Bozeman Area: 1NE - Boz N of Main/E of 19th

State: MT Zip: 59715 County: Gallatin

**Directions:** NE corner of Wallace and Tamarack

**Legal:** NORTHERN PACIFIC ADD, S06, T02 S, R06 E, BLOCK 103, LOT 1-4 & - 8-13