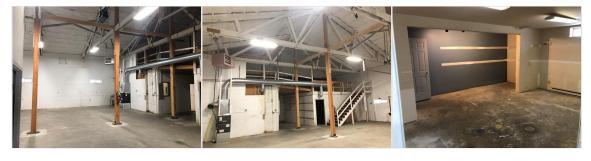

PROPERTY DETAILS

Office Sq Ft: 1,200 Zoning: M1 - Light Manufacturing

Warehouse Sq Ft: 4,300 Planning Jurisdiction: City

# Floors: 1 Flood Plain:

Elevator: No Currently Occupied: Yes Parcel Tax ID#: RGH27830 3 Phase Elec Svc:

**Possible Uses:** Industrial – Flex Space, Industrial – Manufacturing, Industrial – Warehouse, Office – Office Space

FEATURES

Tenants Pay: Parking, Electric, Garbage, Gas, Insurance, Lawn Ceiling Height: Varied Heights

Care, Maintenance, Sewer, Taxes, Water

Landlord Pays: Parking: Common, Garage, Paved

Heating: Natural Gas Utility Services: City Sewer, City Water, Natural Gas

### Public Remarks

Great location for office/shop/ warehouse user in sought after North East Bozeman. Building is on a large lot located on the edge of the Histori Mixed Use Zoning District and near the new Story Mill Park. Approximately 5500sf total main floor space with large paved parking area and bonus gravel area for parking or storage.