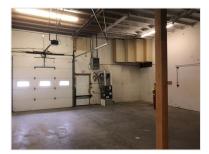

#### **GENERAL INFORMATION**

Status:ActiveLease Type:NNNTot SqFt Cost:Type:WarehouseUnit Sq Ft:5,500Monthly Cost:

**Asking Lse Amt:** \$3,667.00 **Rent/Terms:** \$3,667.00 **Lot Size:** 31,328 - SqFt

Price/Sq Ft: \$0.67 NNN/SF Year: 2.25

PROPERTY DETAILS

Office Sq Ft: 1,200 Zoning: M1 - Light Manufacturing

Warehouse Sq Ft: 4,300 Planning Jurisdiction: City

### Public Remarks

Great location for office/shop/ warehouse user in sought after North East Bozeman. Building is on a large lot located on the edge of the Histori Mixed Use Zoning District and near the new Story Mill Park. Approximately 5500sf total main floor space with large paved parking area and bonus gravel area for parking or storage.