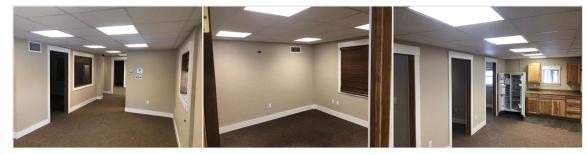

#### **GENERAL INFORMATION**

Status:ActiveLease Type:NNNTot SqFt Cost:Type:WarehouseUnit Sq Ft:5,500Monthly Cost:

**Asking Lse Amt:** \$3,667.00 **Rent/Terms:** \$3,667.00 **Lot Size:** 31,328 - SqFt

Price/Sq Ft: \$0.67 NNN/SF Year: 2.25

PROPERTY DETAILS

Office Sq Ft: 1,200 Zoning: M1 - Light Manufacturing

Warehouse Sq Ft: 4,300 Planning Jurisdiction: City

### Public Remarks

Great location for office/shop/ warehouse user in sought after North East Bozeman. Building is on a large lot located on the edge of the Histori Mixed Use Zoning District and near the new Story Mill Park. Approximately 5500sf total main floor space with large paved parking area and bonus gravel area for parking or storage.