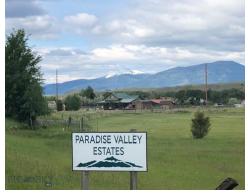

## TBD Warrior RD, Livingston, MT 59047

County: Park Status:
Subd/Complex: Paradise Valley Estates Asking Price:

Area: 6PVE - Liv Area - Paradise Valley E of 89S
Class: Land Type:

Class:LandType:Vacant Land/Acreage# Acres:0.84Price/Acre:\$93,602

Active

\$79,000

Vacant lot in beautiful Paradise Valley Montana. Expansive mountain and valley views within walking distance to Chicory fishing access site on the Yellowstone River. Close to Chico hot springs, Livingston Montana, and Yellowstone National Park. Located in Paradise Valley Estates community, this is a great opportunity for full time residence, vacation home, or income property.