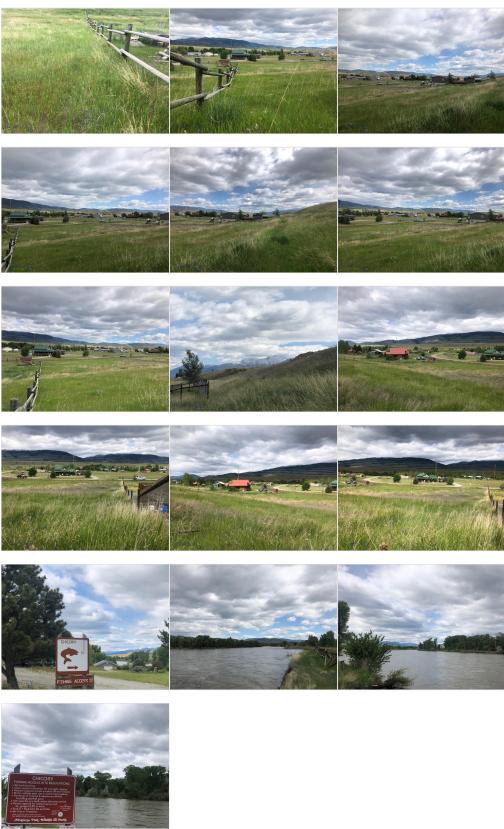

Active

\$79,000

Vacant lot in beautiful Paradise Valley Montana. Expansive mountain and valley views within walking distance to Chicory fishing access site on the Yellowstone River. Close to Chico hot springs, Livingston Montana, and Yellowstone National Park. Located in Paradise Valley Estates community, this is a great opportunity for full time residence, vacation home, or income property.

Directions: East River Rd, past Mill Creek, Right on Chicory, left on Warrior (just before fishing access) Lot is on your right.

Additional Parcel Tax IDsLivestock:Zoning:CALL - Call Listing Agent for DetailsExceptions:

EXTERIOR INFORMATION

Fencing: Area Amenities:

Topography: Buyer Responsibility: Private Well, Septic

View: Mountains, Valley Road Access: Gravel, Paved