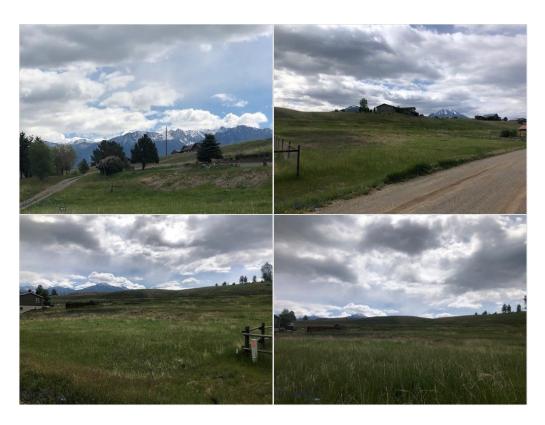

Active

\$79,000

Vacant lot in beautiful Paradise Valley Montana. Expansive mountain and valley views within walking distance to Chicory fishing access site on the Yellowstone River. Close to Chico hot springs, Livingston Montana, and Yellowstone National Park. Located in Paradise Valley Estates community, this is a great opportunity for full time residence, vacation home, or income property.

Additional Parcel Tax IDsLivestock:Zoning:CALL - Call Listing Agent for DetailsExceptions:

EXTERIOR INFORMATION

Fencing: Area Amenities:

Topography: Buyer Responsibility: Private Well, Septic

View: Mountains, Valley Road Access: Gravel, Paved