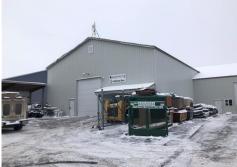

## 331301 6674 Maltese Lane, Bozeman, MT 59718

County: Gallatin Status: **Asking Price:** \$3,840.00 Subd/Complex: Cougar Park

2FC - Boz Area Four Corners Area:

Class: Commercial Lease Type: Warehouse \$0.74

Price/Sq Ft: Lot Size: Lease Type: Unit Sq Ft: 5,200 Gross \$3,840.00 Rent/Terms: Tot SqFt Cost:\$5.86 NNN/SF Year: Monthly Cost: \$3,840.00

Great Warehouse / Flex space 5200 Sqft Total. Fenced storage area 18 Foot ceilings 20 Foot door. Floor drains. 500Sqft Office. Ready July

Huffine west to Lynx Lane first right left on Maltese. Right Hand side Directions: