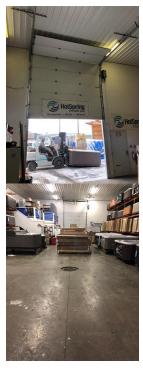

Price/Sq Ft: Lot Size: Lease Type: Unit Sq Ft: 5,200 Gross \$3,840.00 Rent/Terms: Tot SqFt Cost:\$5.86 NNN/SF Year: Monthly Cost: \$3,840.00

Great Warehouse / Flex space 5200 Sqft Total. Fenced storage area 18 Foot ceilings 20 Foot door. Floor drains. 500Sqft Office. Ready July

Zoning: M1 - Light Manufacturing **Zoning District:** 

Warehouse SF: 4,700 #Floors: 1 Office SqFt: 500

3 Phase Elec Svc: Yes Elevator: No

Possible Uses: Industrial - Flex Space, Industrial - Manufacturing, Industrial - Warehouse

## **Features**

Tenants Pay: Electric, Garbage, Gas

Landlord Pays: Maintenance, RE Insurance, RE Taxes

Ceiling Height: 16-20 Feet

Parking: 6-10 Spaces / Paved Heating: Forced Air, Gas Forced Air Cooling:

Utility Services: Cable, Natural Gas, Private Well, Septic, Telephone