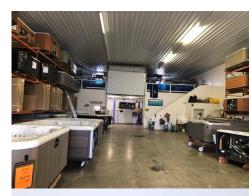

Price/Sq Ft: Lot Size: Lease Type: Unit Sq Ft: 5,200 Gross \$3,840.00 Rent/Terms: Tot SqFt Cost:\$5.86 NNN/SF Year: Monthly Cost: \$3,840.00

Great Warehouse / Flex space 5200 Sqft Total. Fenced storage area 18 Foot ceilings 20 Foot door. Floor drains. 500Sqft Office. Ready July

Zoning: M1 - Light Manufacturing **Zoning District:** 

Warehouse SF: 4,700 #Floors: 1 Office SqFt: 500

3 Phase Elec Svc: Yes Elevator: No

Possible Uses: Industrial - Flex Space, Industrial - Manufacturing, Industrial - Warehouse

## **Features**

Tenants Pay: Electric, Garbage, Gas

Landlord Pays: Maintenance, RE Insurance, RE Taxes

Ceiling Height: 16-20 Feet

Parking: 6-10 Spaces / Paved Heating: Forced Air, Gas Forced Air Cooling:

Utility Services: Cable, Natural Gas, Private Well, Septic, Telephone