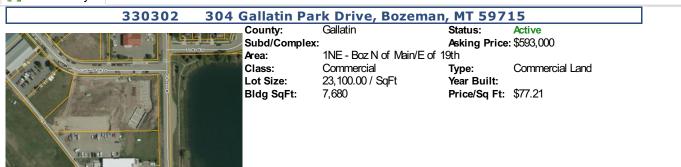

## 📲 Customer Flyer

Great location for office/ industrial building across from the East Gallatin Recreation Area in North East Bozeman. Site is approved for building up to 7680sf on 2 floors in popular Gallatin Park Subdivision. This site offers on and off street parking, is within the city of Bozeman, and is zoned for office and light manufacturing.

Directions: North on Rouse from Main St, West on Griffin, North on Manley, Left on Gallatin Park, lot is on left

| LAND, SITE AND TAX INFORMATION                                                                                                          |                                  |                  |
|-----------------------------------------------------------------------------------------------------------------------------------------|----------------------------------|------------------|
|                                                                                                                                         |                                  |                  |
| Legal: GALLATIN PARK SUB, S36, T01 S, R05 E, BLOCK 2, Lot 3-A Unit 4, ACRES 2.0136, PLAT J-300-B                                        |                                  |                  |
| Ownership:                                                                                                                              | Tax Year: 2018                   | Apx Tax Amt: \$0 |
| Builder/Architect:                                                                                                                      | Planning Jurisdiction: City      | Flood Plain:     |
| Parcel Tax ID#: 00RFG44020                                                                                                              | For Sale: Land                   |                  |
| Additional Parcel Tax IDs                                                                                                               | Certified Green Bldg:            | Covenant: Yes    |
| Zoning District: Bozemaan                                                                                                               | Zoning: M1 - Light Manufacturing |                  |
| Exceptions:                                                                                                                             |                                  |                  |
| Features                                                                                                                                |                                  |                  |
| Possible Uses: Office – Office Building, Office – Office Space, Office – Office Condo, Industrial – Flex Space, Industrial – Industrial |                                  |                  |
| Condo, Land – Office, Land – Commercial                                                                                                 |                                  |                  |
| Parking: 11-25 Spaces                                                                                                                   |                                  |                  |
| Heating:                                                                                                                                | Cooling:                         |                  |
| Tenant Pays:                                                                                                                            | Road Access:                     |                  |
| Utility Services: Cable, City Sewer, City Water, Natural Gas, Telephone                                                                 |                                  |                  |

For More Information Contact: Edward Steinhauer Direct (406) 580-1456 Office (406) 587-5540

📑 Photos

Commercial Land

304 Gallatin Park Drive

LP: \$593,000

330302 Active

Bozeman, MT 59715