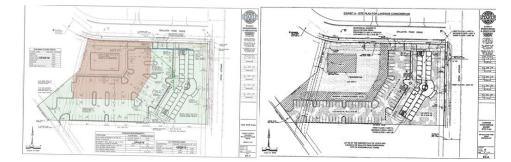

## 📲 Customer Flyer

Great location for office/ industrial building across from the East Gallatin Recreation Area in North East Bozeman. Site is approved for building up to 7680sf on 2 floors in popular Gallatin Park Subdivision. This site offers on and off street parking, is within the city of Bozeman, and is zoned for office and light manufacturing.