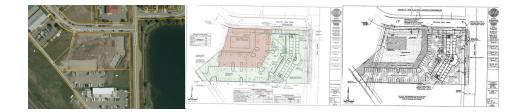

## 📲 Customer Flyer

Great location for office/ industrial building across from the East Gallatin Recreation Area in North East Bozeman. Site is approved for building up to 7680sf on 2 floors in popular Gallatin Park Subdivision. This site offers on and off street parking, is within the city of Bozeman, and is zoned for office and light manufacturing.