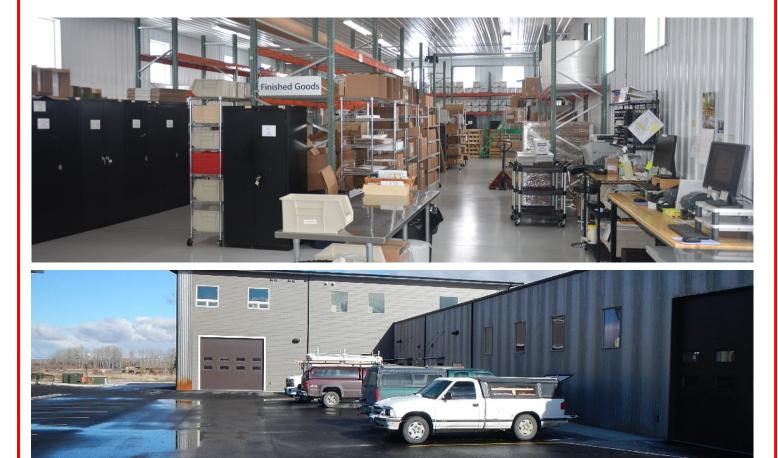

## Office / Warehouse Flex Space 392 Gallatin Park Drive Gallatin Park Commercial Subdivision Bozeman's Near North Side

Ground Floor Flex Space and Office 5,855 Square Feet Total - 1,800 Office Square Feet & 4,055 Square Feet Flex Space North Side Bozeman Business Park. Across from The East Gallatin Recreation Area. Grade A office and warehousing with parking and direct access to trails and recreation areas, Bridger views with light manufacturing zoning and ample tech amenities. Five minutes from downtown Bozeman 2.5 Year lease sub lease landlord will consider new lease with new terms.