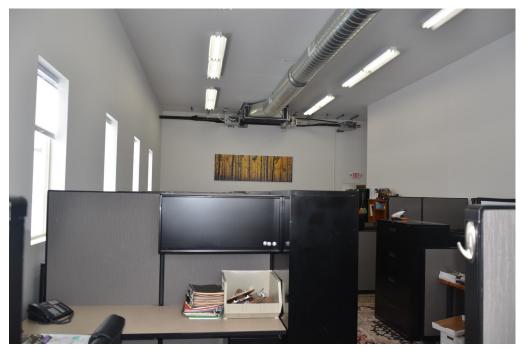

## Office / Warehouse Flex Space 392 Gallatin Park Drive Gallatin Park Commercial Subdivision Bozeman's Near North Side

Ground Floor Flex Space and Office 5,855 Square Feet Total - 1,800 Office Square Feet & 4,055 Square Feet Flex Space North Side Bozeman Business Park. Across from The East Gallatin Recreation Area. Grade A office and warehousing with parking and direct access to trails and recreation areas, Bridger views with light manufacturing zoning and ample tech amenities. Five minutes from downtown Bozeman 2.5 Year lease sub lease landlord will consider new lease with new terms.