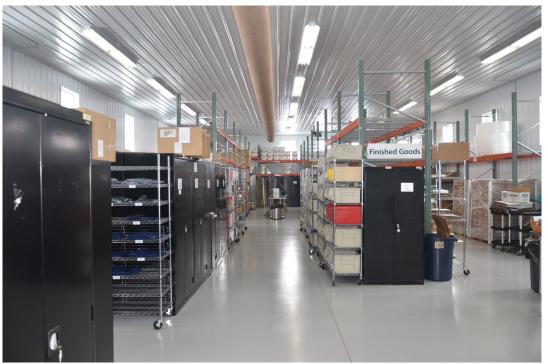

## Office / Warehouse Flex Space 392 Gallatin Park Drive Gallatin Park Commercial Subdivision Bozeman's Near North Side

Ground Floor Flex Space and Office 5,855 Square Feet Total - 1,800 Office Square Feet & 4,055 Square Feet Flex Space North Side Bozeman Business Park. Across from The East Gallatin Recreation Area. Grade A office and warehousing with parking and direct access to trails and recreation areas, Bridger views with light manufacturing zoning and ample tech amenities. Five minutes from downtown Bozeman 2.5 Year lease sub lease landlord will consider new lease with new terms.