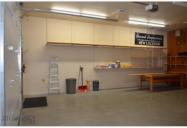

### Public Remarks

Great Retail option on Huffine Lane. Total SqFt available 4088. Ready Now. Showroom private office. Common Parking overhead door in the rear. Great for building industry Tenants. Carpet / Flooring, Furniture.