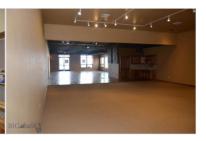

### Public Remarks

Great Retail option on Huffine Lane. Total SqFt available 4088. Ready Now. Showroom private office. Common Parking overhead door in the rear. Great for building industry Tenants. Carpet / Flooring, Furniture.