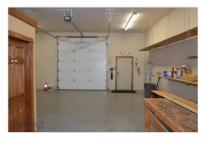

### Public Remarks

Great Retail option on Huffine Lane. Total SqFt available 4088. Ready Now. Showroom private office. Common Parking overhead door in the rear. Great for building industry Tenants. Carpet / Flooring, Furniture.