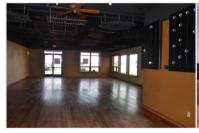

### Public Remarks

Great Retail option on Huffine Lane. Total SqFt available 4088. Ready Now. Showroom private office. Common Parking overhead door in the rear. Great for building industry Tenants. Carpet / Flooring, Furniture.